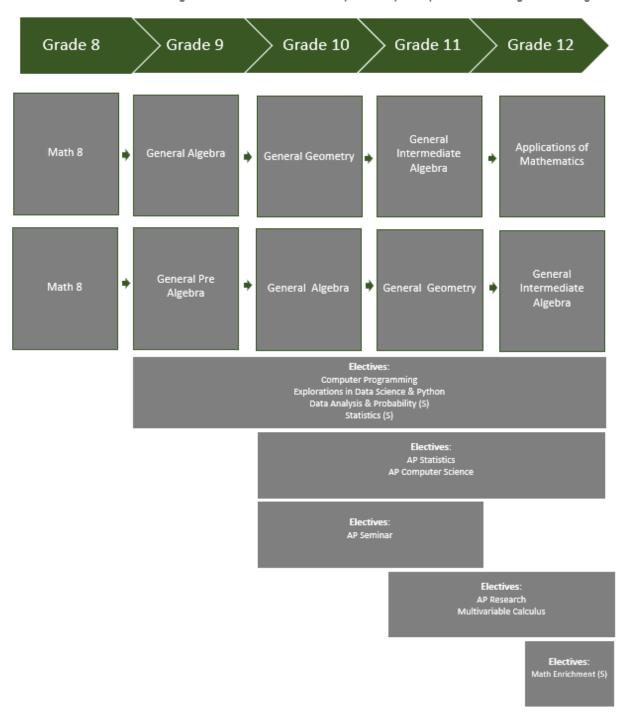

## **Course Sequence for Math**

Placement in mathematics courses in ninth grade is dependent upon the level of mathematics students completed in 8th grade. The mathematics course students take in 8th grade will determine the course sequence they are expected to follow in grades 9 through