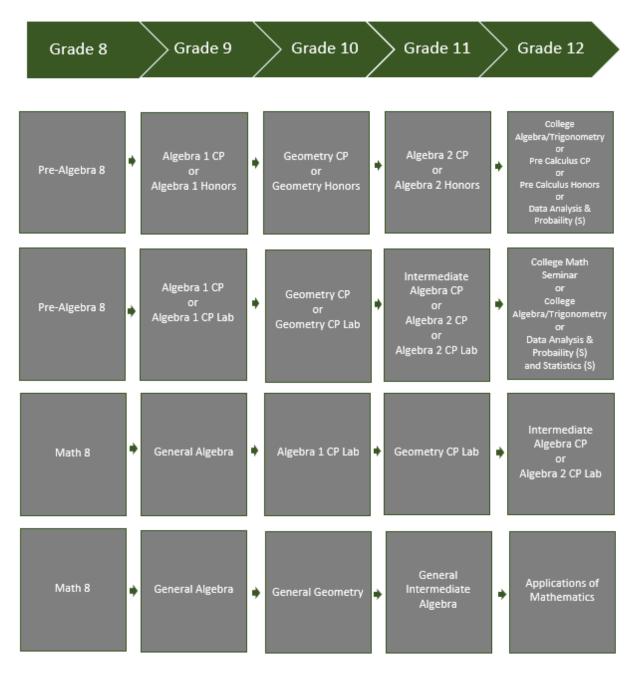

## **Course Sequence for Math**

Placement in mathematics courses in ninth grade is dependent upon the level of mathematics students completed in 8th grade. The mathematics course students take in 8th grade will determine the course sequence they are expected to follow in grades 9 through