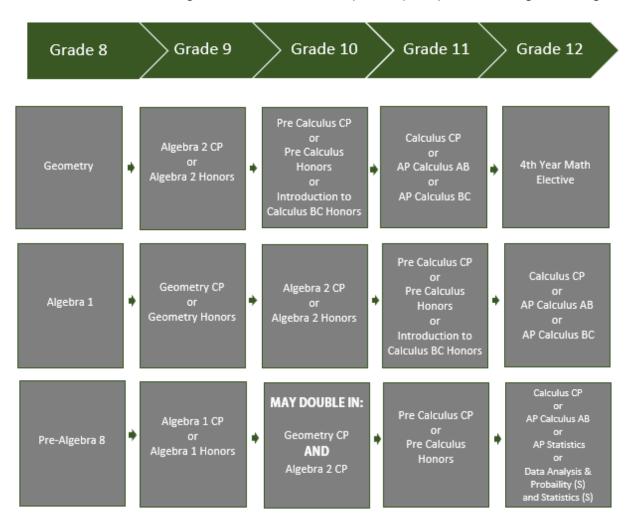

## **Course Sequence for Math**

Placement in mathematics courses in ninth grade is dependent upon the level of mathematics students completed in 8th grade. The mathematics course students take in 8th grade will determine the course sequence they are expected to follow in grades 9 through